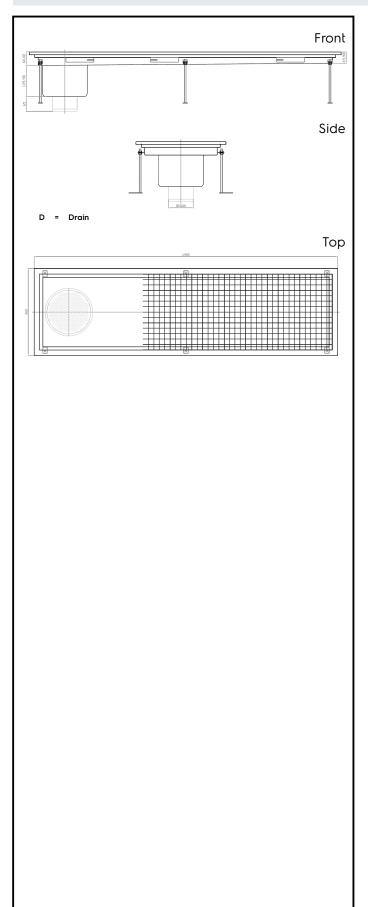

Floor Drains and Collecting Tanks
Floor Drain with Stainless Steel Grate
and Side Drain - Vertical outlet
400x1400 mm

| ITEM #  |  |  |
|---------|--|--|
| MODEL # |  |  |
| NAME #  |  |  |
| SIS #   |  |  |
|         |  |  |
| AIA #   |  |  |

328054 (FDA40140)

Floor drainage channel with s/s grate, side drain - vertical outlet, 400x1400

### **Key Information:**

External dimensions, Width:

328054 (FDA40140) 1400 mm External dimensions, Depth: 400 mm External dimensions, Height: 265 mm Net weight: 25 kg