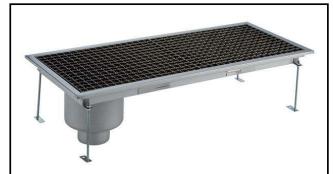

Floor Drains and Collecting Tanks
Floor Drain with Stainless Steel Grate
and Side Drain - Vertical outlet
400x1400 mm

| ITEM #  |  |  |
|---------|--|--|
| MODEL # |  |  |
| NAME #  |  |  |
| SIS #   |  |  |
|         |  |  |
| AIA #   |  |  |

328054 (FDA40140)

Floor drainage channel with s/s grate, side drain - vertical outlet, 400x1400

#### Item No.

Constructed in 304 AISI stainless steel. Collecting tank with side siphon and vertical drain pipe. Anti-slip mesh grate.

#### **Main Features**

- Easy to install.
- Anti-odour syphon.
- Removable waste blocking filter.
- Rag bolt for floor fixing.
- Easy to inspect for any possible waste removal action.
- Electrochemical finishing gives grids a bright apperance.
- Ideal for any drain solution, particularly suggested for great amounts of water drained during cleaning operations.
- Collecting tanks with side siphon.

### Construction

- Anti-slip mesh 25x25 mm grating, h=25 mm, 1.5 mm in thickness.
- Constructed entirely in 304 AISI stainless steel.
- Collecting tanks available with vertical drain pipe.
- Adjustable leveling feet.

### **Key Information:**

External dimensions, Width:

328054 (FDA40140) 1400 mm External dimensions, Depth: 400 mm External dimensions, Height: 265 mm Net weight: 25 kg